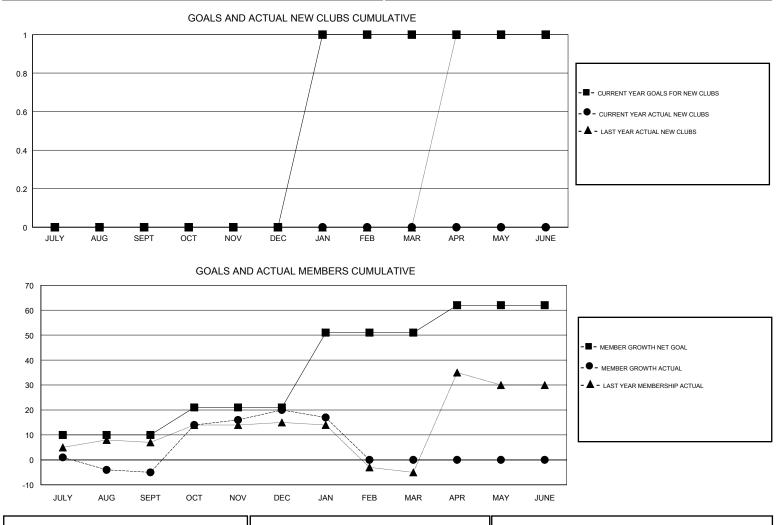

## 

| GMT: STEVE ANTON |               |           |               | LOCATION ILLINOIS GN  |                           |                         |                                                    |  |  |
|------------------|---------------|-----------|---------------|-----------------------|---------------------------|-------------------------|----------------------------------------------------|--|--|
|                  | Club          | s         |               | Members               |                           |                         |                                                    |  |  |
|                  | RESULTS FOR   | 2018-2019 |               | RESULTS FOR 2018-2019 |                           |                         |                                                    |  |  |
| QUARTER          | NEW CLUB GOAL | NEW CLUBS | DROPPED CLUBS | QUARTER               | MEMBER GROWTH NET<br>GOAL | MEMBER GROWTH<br>ACTUAL | DROPPED<br>MEMBERS ACTUAL<br>(including transfers) |  |  |
| JULY/AUG/SEPT    | 0             | 0         | 0             | JULY/AUG/SEPT         | 10                        | 15                      | 20                                                 |  |  |
| OCT/NOV/DEC      | 0             | 0         | 0             | OCT/NOV/DEC           | 11                        | 46                      | 20                                                 |  |  |
| JAN/FEB/MAR      | 1             | 0         | 0             | JAN/FEB/MAR           | 30                        | 9                       | 12                                                 |  |  |
| APR/MAY/JUNE     | 0             | 0         | 0             | APR/MAY/JUNE          | 11                        | 0                       | 0                                                  |  |  |